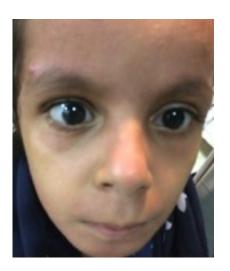

## **TUTORIAL 3:**

These 2 patients came with prominent eye for the last 4-6 months.

**A**: A kid, 8 years old, c/o headache and difficulty to concentrate in studies.

O/E: Slight lid retraction, ocular motility normal. His VA: 6/6 either eye. Pupils were brisk. Color Vision Normal. Slightly congested optic discs and some blurring of nasal margins.

Plz give your Provisional diagnosis and management plan.

**B**: This 34 years old lady with prominent right eye since 6 months. O/E: VA: 6/6, pupils, brisk. Slight reduction in elevation Right eye and lid lag. Plz give your diagnosis, and management plan.